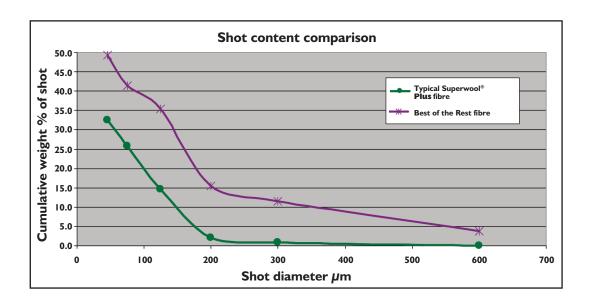

## Does Superwool® Plus offer improved handling?

Typically, when a hand is run across a fibre blanket, only shot greater than 125µm can be felt. Superwool® **Plus** blanket has virtually no large shot and as a result has an excellent feel to the hand.

This is a sharp contrast to other AES fibre blankets which have approximately 15wt% of material in particles over 200µm and the difference is immediately apparent in the hand.

The very coarse fibres found in material can be irritating to the skin; however control of fibre diameter in Superwool® **Plus** blanket results in far less sharpness to the touch and better operator satisfaction.