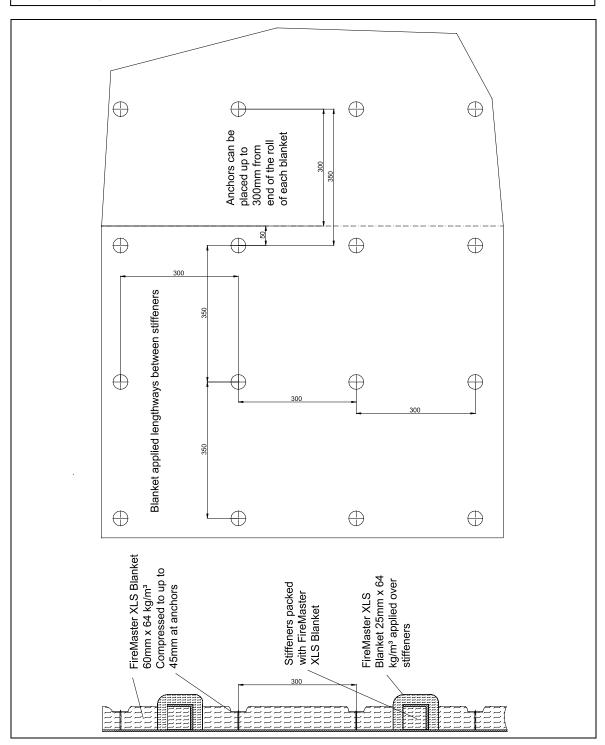

## A60 Steel Bulkhead

Fire to either side

Accompanies Method Statement FM-MS 01 PW

| Product                  | FireMaster XLS Blanket                                                                                                                                                                                                                             |
|--------------------------|----------------------------------------------------------------------------------------------------------------------------------------------------------------------------------------------------------------------------------------------------|
| Application Requirements | 60mm x 64 kg/m³ FireMaster XLS blanket applied in between stiffeners; can be compressed to 45mm at anchor locations. 25mm x 64 kg/m³ FireMaster XLS Blanket installed over stiffeners, no anchors required.                                        |
| Anchoring                | CD welded steel pins 3mm diameter. Friction fit retaining washers.                                                                                                                                                                                 |
| Weight                   | 3.84 kg/m² on flat area of panel<br>1.6 kg/m² on stiffeners                                                                                                                                                                                        |
| System Drawing Reference | FM CAD16-4.112                                                                                                                                                                                                                                     |
| System Features          | Very lightweight system Simplified anchor specification and layout. Flexible insulation joint locations. Simple stiffener insulation without need for complex anchor arrangement (refer to drawing) U Value: 0.522 W/m²K (for 60mm insulated area) |
| Certification            | DNV<br>EU MED                                                                                                                                                                                                                                      |

## Drawing FM CAD 16-4.112: A60 Steel Bulkhead Fire Either Side