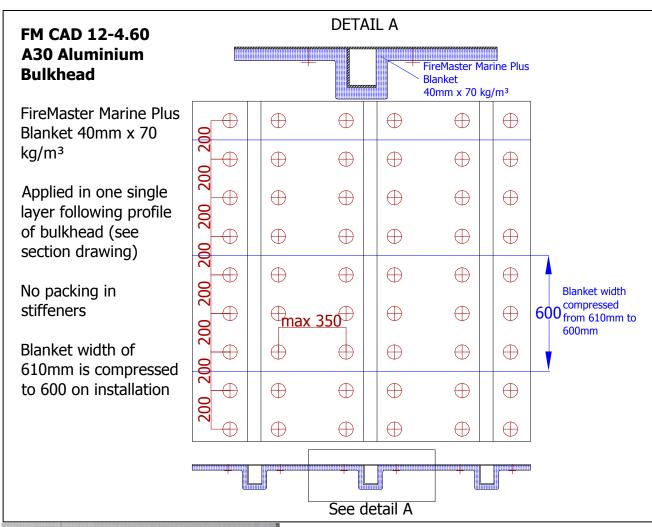

## **Accompanies Method Statement FM-MS 02 PW**

| Product                  | FireMaster MARINE PLUS Blanket                                                                                    |
|--------------------------|-------------------------------------------------------------------------------------------------------------------|
| Application Requirements | 40 mm of 70 kg/m³ Blanket applied in one layer over bulkhead plate and stiffeners.                                |
| Anchoring                | CD bi-metallic welded pins 3mm diameter 12 to 25mm longer than blanket thickness. Friction fit retaining washers. |
| Weight                   | 2.88 kg/m² (applied to flat area)                                                                                 |
| System Drawing Reference | FM CAD 12-4.60                                                                                                    |
| System Features          | Single layer installation No packing of stiffener web No anchors required on stiffeners                           |
| Certification            | EU Marine Equipment Directive (DNV) DNV US Coastguard (MRA+)                                                      |