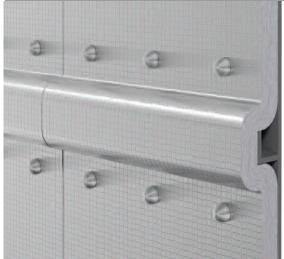

## **Accompanies Method Statement FM-MS 02 PW**

| Product                  | FireMaster MARINE PLUS Blanket                                                                                    |
|--------------------------|-------------------------------------------------------------------------------------------------------------------|
| Application Requirements | 40 mm of 70 kg/m³ Blanket applied in one layer over bulkhead plate and stiffeners.                                |
| Anchoring                | CD bi-metallic welded pins 3mm diameter 12 to 25mm longer than blanket thickness. Friction fit retaining washers. |
| Weight                   | 2.88 kg/m² (applied to flat area)                                                                                 |
| System Drawing Reference | FM CAD 12-4.60                                                                                                    |
| System Features          | Single layer installation No packing of stiffener web No anchors required on stiffeners                           |
| Certification            | EU Marine Equipment Directive (DNV) DNV US Coastguard (MRA+)                                                      |