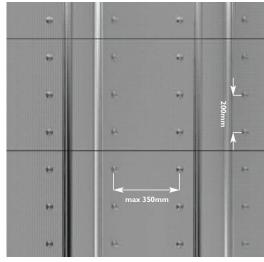

## **Accompanies Method Statement FM-MS 02 PW**

| Product                  | FireMaster MARINE PLUS Blanket                                                                                    |
|--------------------------|-------------------------------------------------------------------------------------------------------------------|
| Application Requirements | 40 mm of 70 kg/m³ Blanket applied in one layer over bulkhead plate and stiffeners.                                |
| Anchoring                | CD bi-metallic welded pins 3mm diameter 12 to 25mm longer than blanket thickness. Friction fit retaining washers. |
| Weight                   | 2.88 kg/m² (applied to flat area)                                                                                 |
| System Drawing Reference | FM CAD 12-4.60                                                                                                    |
| System Features          | Single layer installation No packing of stiffener web No anchors required on stiffeners                           |
| Certification            | EU Marine Equipment Directive (DNV) DNV US Coastguard (MRA+)                                                      |