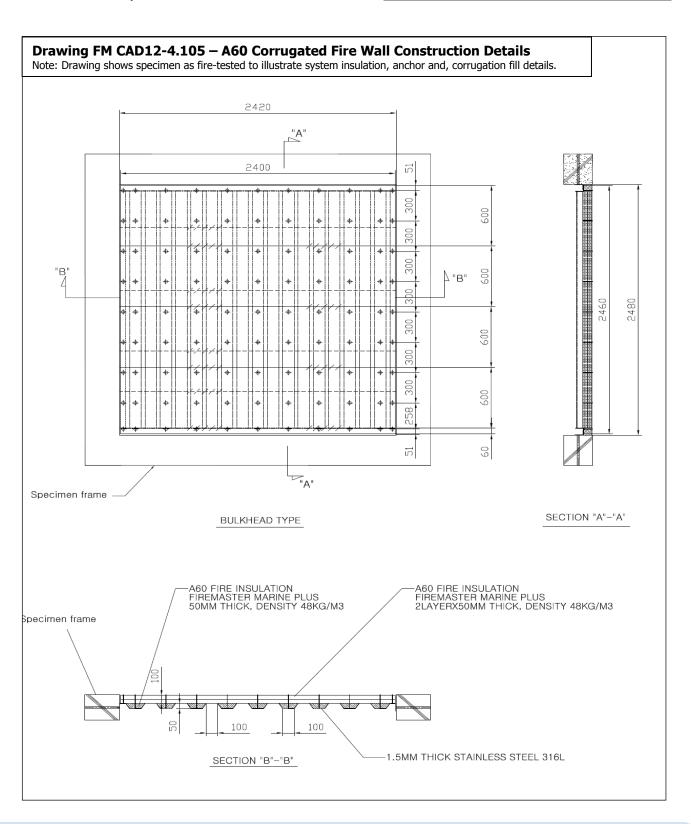

## **A60 Corrugated Fire Wall**

Fire to either side – 1.5mm Stainless Steel Plate

Accompanies Method Statement FM-MS 01 PW

| Product                  | FireMaster Marine Plus Blanket                                                                                                                                                                          |
|--------------------------|---------------------------------------------------------------------------------------------------------------------------------------------------------------------------------------------------------|
| Application Requirements | 100mm x 48 kg/m³ FireMaster Marine Plus<br>Blanket applied in 2 x 50mm layers on 1.5mm<br>stainless steel corrugated fire wall. Corrugations<br>filled with FireMaster Marine Plus Blanket 48<br>kg/m³. |
| Anchoring                | CD welded steel pins 3mm diameter 12 to 25mm longer than blanket thickness. Friction fit retaining washers.                                                                                             |
| Weight                   | 4.8 kg/m² on flat area of panel                                                                                                                                                                         |
| System Drawing Reference | FM CAD12-4.105                                                                                                                                                                                          |
| System Features          | Lightweight system Simple and flexible anchor pin spacing and joint locations (refer to drawing). High Levels of acoustic and thermal insulation: U Value – 0.21 W/m²K Rw Value better than 49dB        |
| Certification            | DNV EU MED Transport Canada US Coastguard                                                                                                                                                               |